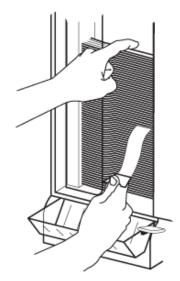

2. Secure the refill insert in the dispenser at the lowest refill point. Rip the perforated tab and pull the paper tape down.

- 3. Pull the paper security tab away until the entire paper/tape binding is out of the dispenser.
- 4. Repeat until the entire dispenser is full. The dispenser will be filled with 120 utensils. An empty dispenser is filled by three (3) refill (40 utensils each) inserts.