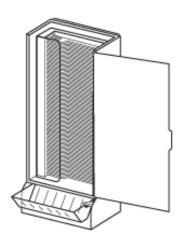

2. Secure the refill insert in the dispenser at the lowest refill point. Rip the perforated tab and pull the paper tape down.

- 3. Pull the paper security tab away until the entire paper/tape binding is out of the dispenser.
- 4. Repeat until the entire dispenser is full. The dispenser will be filled with 120 utensils. An empty dispenser is filled by three (3) refill (40 utensils each) inserts.