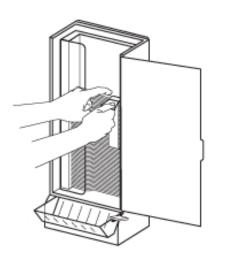

2. Secure the refill insert in the dispenser at the lowest refill point. Rip the perforated tab and pull the paper tape down.

- 3. Pull the paper security tab away until the entire paper/tape binding is out of the dispenser.
- 4. Repeat until the entire dispenser is full. The dispenser will be filled with 120 utensils. An empty dispenser is filled by three (3) refill (40 utensils each) inserts.