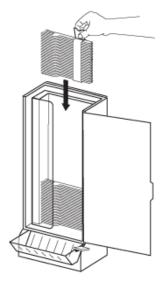

## Dixie® SmartStock® Cutlery Dispenser Loading

1. Open the dispenser door. Pick up SmartStock <u>refill</u> insert by the paper tab. DO NOT TOUCH THE FOOD CONTACT END OF THE REFILL INSERT. Position the refill insert in the dispenser with the "pull" tab on top to assure correct loading.